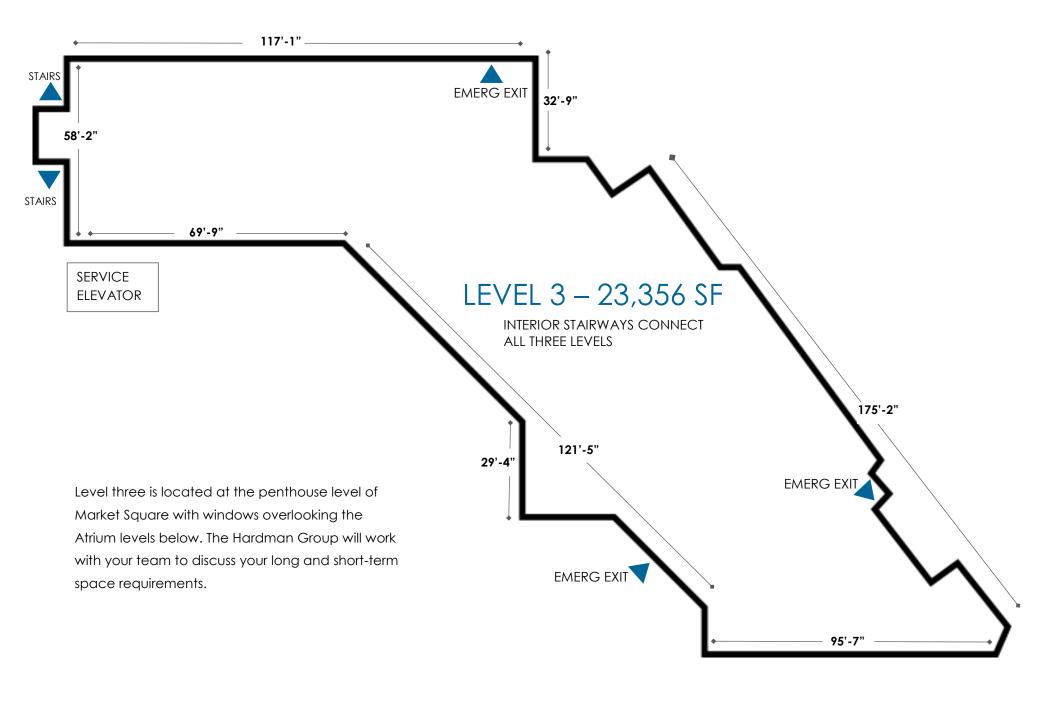

NTRE LOBBY ENTRANCE TRADE CENTRE < TRADE CENTRE & HILTON BOARDWALK / LOYALIST PLAZA

### SPACE AVAILABILITY

### UP TO 63,091 SF AVAILABLE

Market Square is a lifestyle centre that is always reinventing itself to meet the current needs of our tenants. Before making any recommendations, we are fully prepared to bring our experience to the table to collaborate on a design and space strategy that will work for your current and future needs

#### TENANT INDUCEMENTS ARE AVAILABLE

The Hardman Group can provide you with space that's perfectly customized for your facility. Our firm has a long history of success in construction project management and our team is available to help coordinate all the details in the preparation of your space.







## FLOORPLAN - LEVEL 2



### FLOORPLAN - LEVEL 3