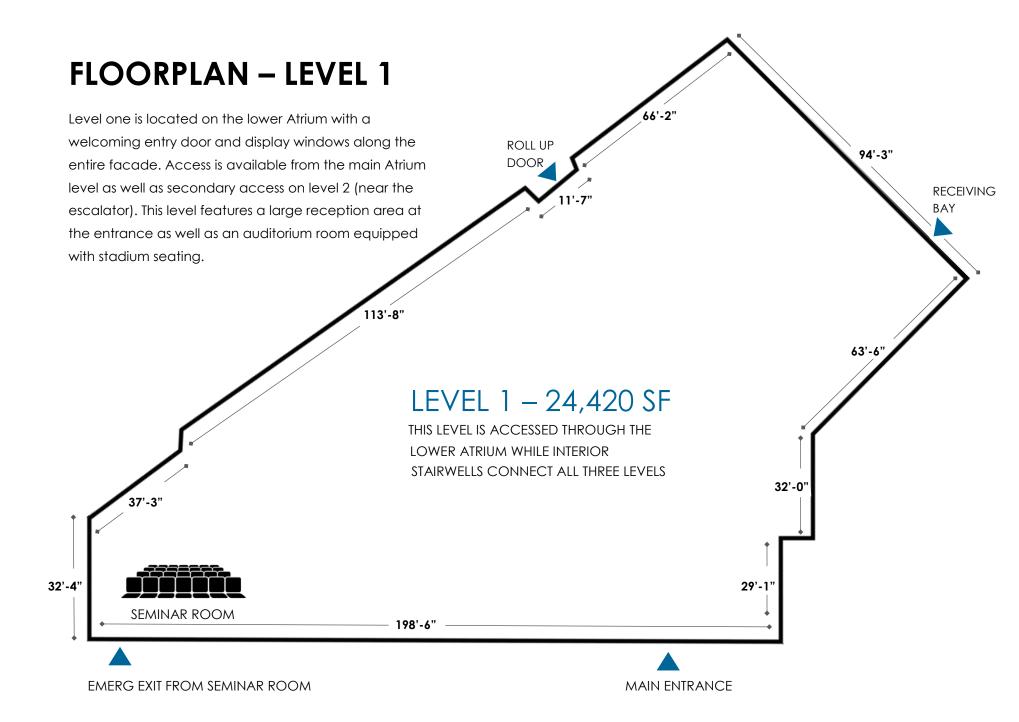

### **AVAILABLE SPACE - LEVEL 1** THEATRE 11/2 11/6 **ENTRY 1 MARKET SQUARE** ATRIUM LEVEL TRADE CENTRE LOBBY ENTRANCE TRADE CENTRE < TRADE CENTRE & HILTON BOARDWALK / LOYALIST PLAZA