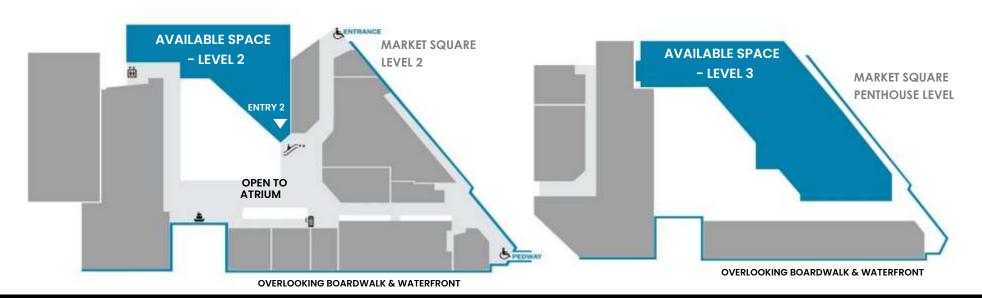

### SPACE AVAILABILITY

### UP TO 63,091 SF AVAILABLE

Market Square is a lifestyle centre that is always reinventing itself to meet the current needs of our tenants. Before making any recommendations, we are fully prepared to bring our experience to the table to collaborate on a design and space strategy that will work for your current and future needs