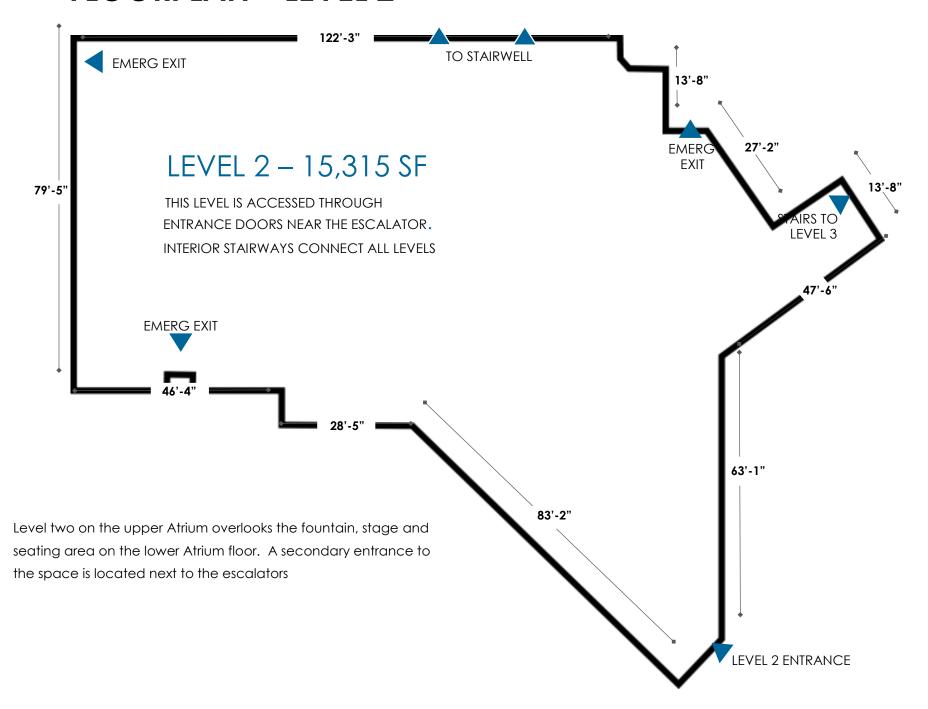

ARE** ATRIUM LEVEL TRADE CENTRE LOBBY ENTRANCE TRADE CENTRE < TRADE CENTRE & HILTON BOARDWALK / LOYALIST PLAZA

### SPACE AVAILABILITY

### UP TO 63,091 SF AVAILABLE

Market Square is a lifestyle centre that is always reinventing itself to meet the current needs of our tenants. Before making any recommendations, we are fully prepared to bring our experience to the table to collaborate on a design and space strategy that will work for your current and future needs

#### TENANT INDUCEMENTS ARE AVAILABLE

The Hardman Group can provide you with space that's perfectly customized for your facility. Our firm has a long history of success in construction project management and our team is available to help coordinate all the details in the preparation of your space.







## FLOORPLAN - LEVEL 2



### FLOORPLAN - LEVEL 3