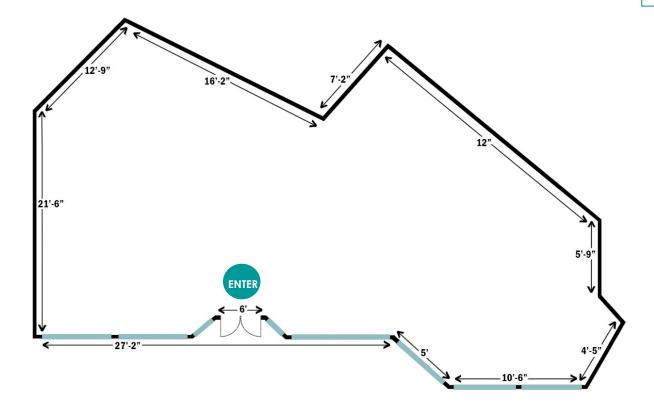

## MARKET SQUARE

### LEASING OPPORTUNITY: UNIT 103 | 902 SF | LOWER ATRIUM LEVEL



#### FLOORPLAN: UNIT 103 | 902 SF



# PRIME CORNER LOCATION ON OUR ATRIUM - AVAILABLE FOR IMMEDIATE OCCUPANCY

- High pedestrian foot traffic makes this location ideal for retail. Located near the fountain, escalator and food court.
- Open-concept layout perfect for your business.
- Large windows for maximum storefront, display area and branding exposure.
- **Beautifully finished with soothing, neutral colors.**
- > Plenty of built-in display, storage, shelving and work space.
- Great lighting with overhead spotlights tucked in between wood beams.

#### **FLEXIBLE CHOICES FOR FINISHES**

The Hardman Group can provide you with space that's perfectly customized for your business. Tenant inducements are available. Our firm has a long history of success in construction project management and our team is available to help coord