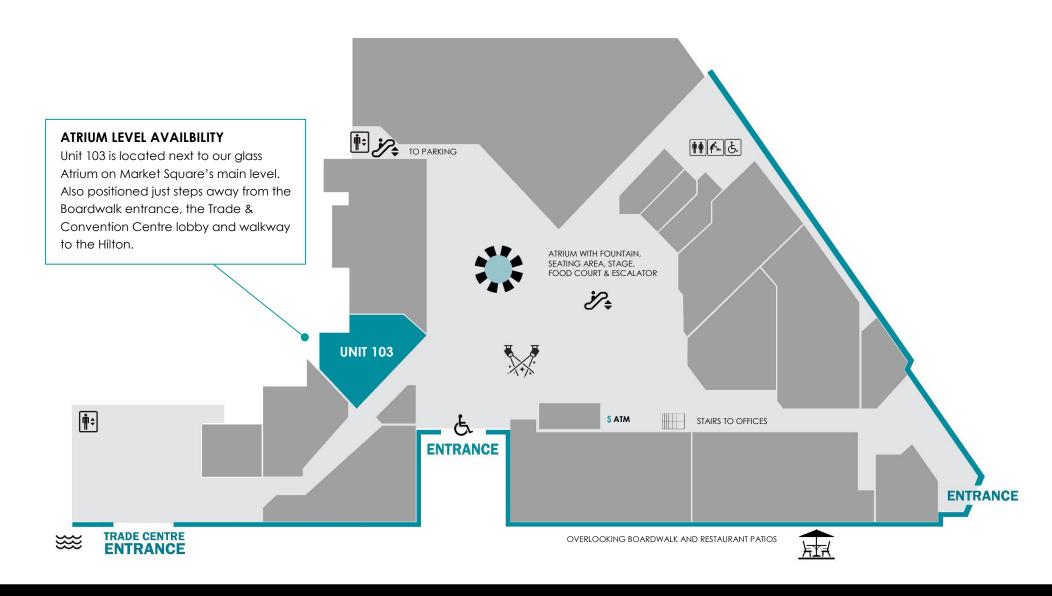

## MARKET SQUARE

### LEASING OPPORTUNITY: UNIT 103 | 902 SF | LOWER ATRIUM LEVEL

#### FLOORPLAN: UNIT 103 | 902 SF