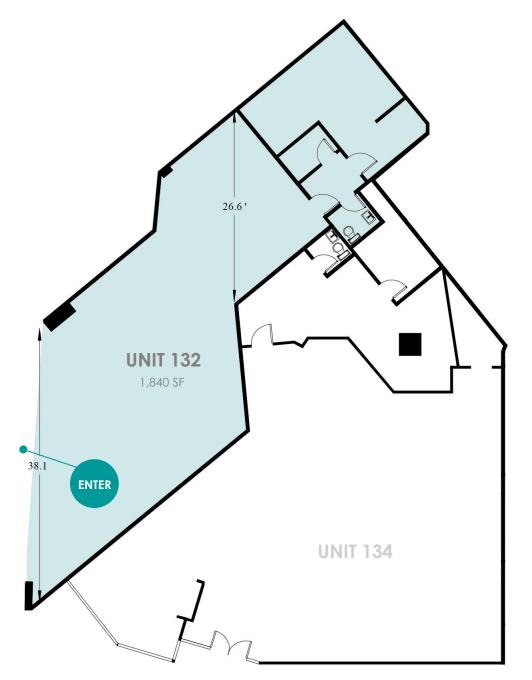

## FLOORPLAN: UNIT 132 | 1,840 SF

### **AVAILABLE FOR IMMEDIATE OCCUPANCY**

- This tastefully finished space offers a large storefront with great exposure to all visitors to our Atrium.
- Turn-key ready with a beautiful, built-in sales counter, washroom, change room and large storage room.
- Great open-concept layout with modern finishes and high ceilings.
- Large windows for maximum storefront or branding exposure. Storefront opens to Atrium.
- Beautiful, natural lighting from the Atrium just outside of your space.
- Located near the fountain, stage and food-to-go area.