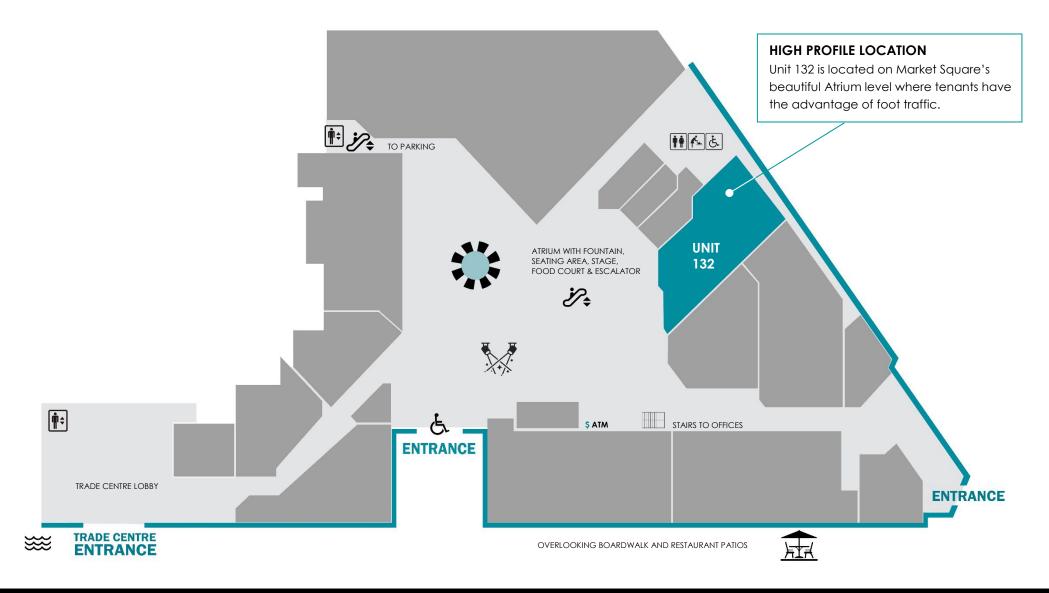

## LEASING OPPORTUNITY: UNIT 132 | 1,840 SF | LOWER ATRIUM LEVEL

ASHLEY PHILLIPS - 902.880.1929 I TRICIA PAUL - 506.658.3600 I MARKETSQUARESJ.COM

### **AVAILABLE FOR IMMEDIATE OCCUPANCY**

- This tastefully finished space offers a large storefront with great exposure to all visitors to our Atrium.
- Turn-key ready with a beautiful, built-in sales counter, washroom, change room and large storage room.
- Great open-concept layout with modern finishes and high ceilings.
- Large windows for maximum storefront or branding exposure. Storefront opens to Atrium.
- Beautiful, natural lighting from the Atrium just outside of your space.
- Located near the fountain, stage and food-to-go area.