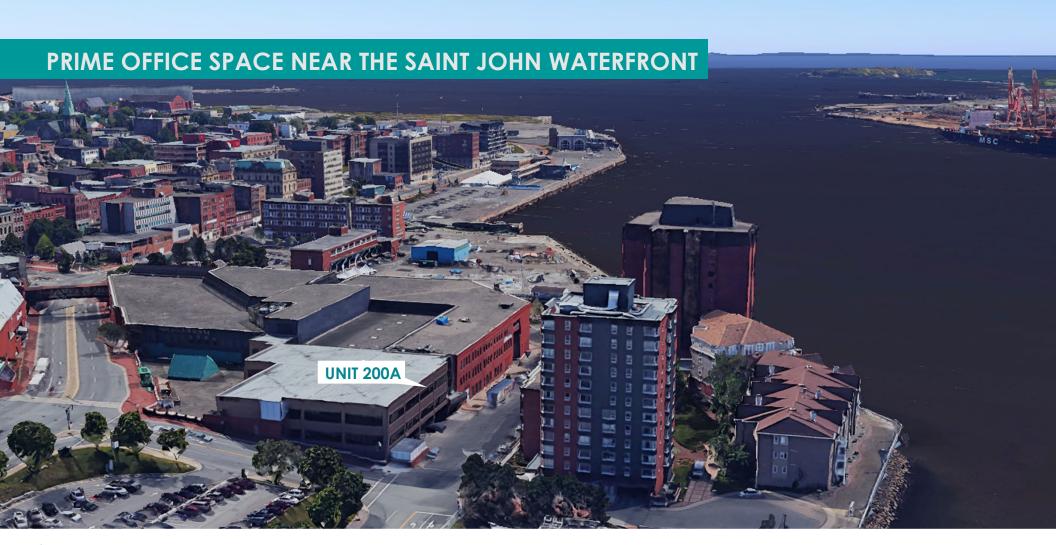

## UNIT 200A - 17,000 SF FOR LEASE

### **MODERN WORK SPACE WITH DEDICATED ENTRANCE**

Positioned in our Waterside Offices along Smythe Street, Unit 200A offers 17,000 square feet of TURN-KEY office space. This business address provides easy access to the Saint John Trade Centre, Market Square and the amenities along the Boardwalk and the Atrium. With our connection to the city's indoor pedway system and the new Fundy Quay project, Tenants will have easy access to many of Uptown's most popular destinations – Loyalist Plaza, The Harbour Passage, hotels/event venues, shopping and upscale restaurants. This opportunity is not to be missed – join our team of long-term tenants and create your own success story here in Uptown Saint John.

### LEASING OPPORTUNITY: UNIT 200A | 17,000 SF | WATERSIDE OFFICES

ASHLEY PHILLIPS - 902.880.1929 I TRICIA PAUL - 506.658.3600 I MARKETSQUARESJ.COM