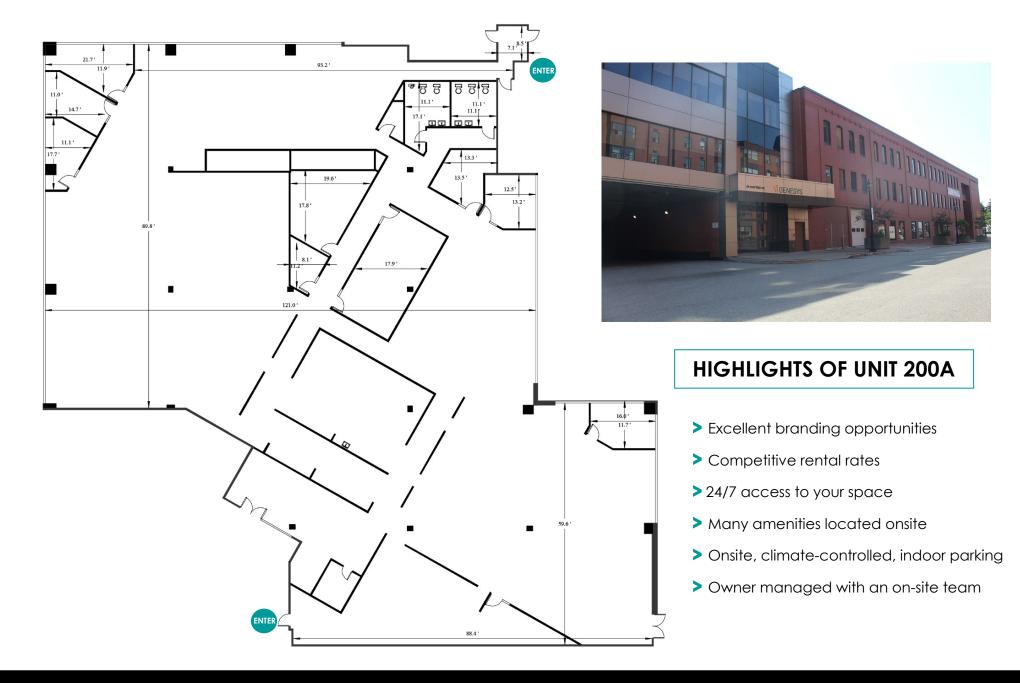

fers 17,000 square feet of TURN-KEY office space. This business address provides easy access to the Saint John Trade Centre, Market Square and the amenities along the Boardwalk and the Atrium. With our connection to the city's indoor pedway system and the new Fundy Quay project, Tenants will have easy access to many of Uptown's most popular destinations – Loyalist Plaza, The Harbour Passage, hotels/event venues, shopping and upscale restaurants. This opportunity is not to be missed – join our team of long-term tenants and create your own success story here in Uptown Saint John.









# MARKET SQUARE

### LEASING OPPORTUNITY: UNIT 200A | 17,000 SF | WATERSIDE OFFICES



ASHLEY PHILLIPS - 902.880.1929 I TRICIA PAUL - 506.658.3600 I MARKETSQUARESJ.COM

## FLOORPLAN: UNIT 200A | 17,000 SF



## MARKET SQUARE IS THE IDEAL LOCATION FOR YOUR BUSINESS

We're a community-driven, lifestyle-focused centre that is a fun and vibrant place to be. Tucked along Saint John's harbour, Market Square is the City's Uptown "heart" – a gathering place for people of all ages. Home to the Hilton Hotel, Trade & Convention Centre, city library, spa, shops, restaurants and food-to-go establishments, we are a draw for locals and visitors alike. Our Centre offers convenient indoor and outdoor amenities and access to an extensive covered pedway system linking you to many of the city's popular destinations. We're open year-round and seven days a week! Your business would be a welcome addition to a great mix of long-term, successful tenants.



## A NEW CITY WATERFRONT AND WE'RE HERE FOR IT

"One of the