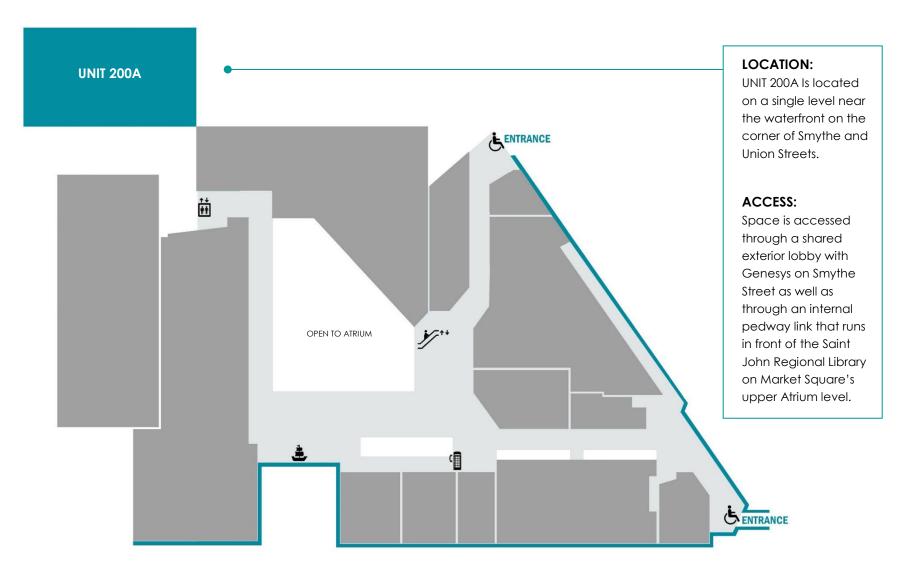

### **MODERN WORK SPACE WITH DEDICATED ENTRANCE**

Positioned in our Waterside Offices along Smythe Street, Unit 200A offers 17,000 square feet of TURN-KEY office space. This business address provides easy access to the Saint John Trade Centre, Market Square and the amenities along the Boardwalk and the Atrium. With our connection to the city's indoor pedway system and the new Fundy Quay project, Tenants will have easy access to many of Uptown's most popular destinations – Loyalist Plaza, The Harbour Passage, hotels/event venues, shopping and upscale restaurants. This opportunity is not to be missed – join our team of long-term tenants and create your own success story here in Uptown Saint John.









# MARKET SQUARE

### LEASING OPPORTUNITY: UNIT 200A | 17,000 SF | WATERSIDE OFFICES



ASHLEY PHILLIPS - 902.880.1929 I TRICIA PAUL - 506.658.3600 I MARKETSQUARESJ.COM

## FLOORPLAN: UNIT 200A | 17,000 SF



## MARKET SQUARE IS THE IDEAL LOCATION FOR YOUR BUSINESS

We're a community-driven, lifestyle-focused centre that is a fun and vibrant place to be. Tucked along Saint John's harbour, Market Square is the City's Uptown "heart" – a gathering place for people of all ages. Home to the Hilton Hotel, Trade & Convention Centre, city library, spa, shops, restaurants and food-to-go establishments, we are a draw for locals and visitors alike. Our Centre offers convenient indoor and outdoor amenities and access to an extensive covered pedway system linking you to many of the city's popular destinations. We're open year-round and seven days a week! Your business would be a welcome