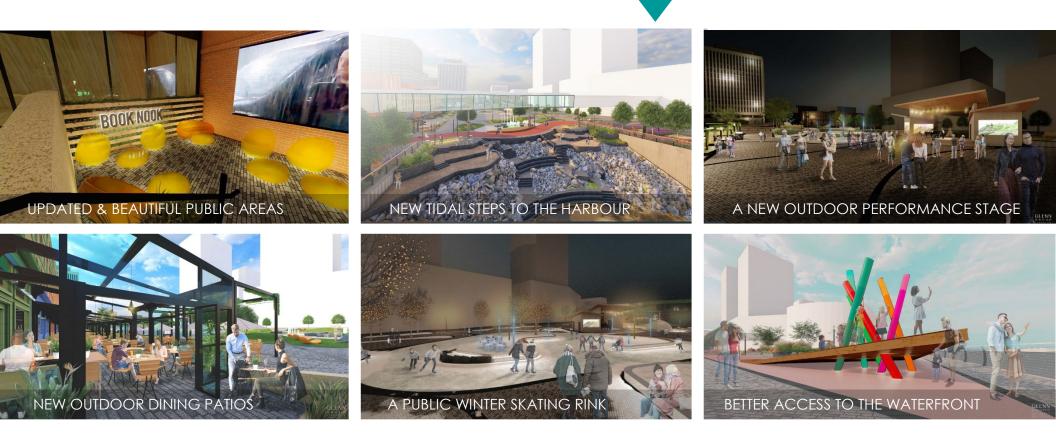

## A NEW CITY WATERFRONT AND WE'RE HERE FOR IT

"One of the largest and most exciting developments in our community since Market Square. It will create new businesses, new tourism experiences, new housing, and new outdoor spaces". ~~ Don Darling, Former Saint John Mayor

The FUNDY QUAY project is currently being developed right next door! This multi-use project will co-exist with Market Square to improve the waterfront experience for tourists and locals alike. Highlights of this \$300 million project include:

> New residential developments

- New waterfront performance areas
- Enhanced public access to the waterfront
- New seating areas (shaded & non-shaded)
- Tidal pool for children's play
- An extension to the Harbour Passage Trail