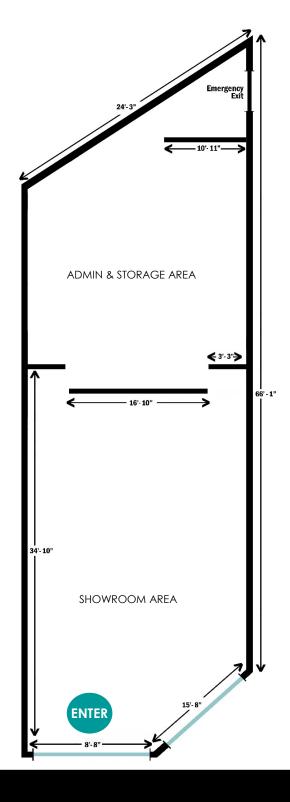

## FLOORPLAN: UNIT 205 | 1,354 SF

## **AVAILABLE FOR IMMEDIATE OCCUPANCY**

- Unit 205 is turn-key ready, however the space can be modified to suit your business needs.
- Great open-concept storefront with dividing wall at rear dividing the showroom from the storage/admin space.
- Large windows for maximum storefront / branding exposure.
- Unit 205 is designed with great display space and lots of overhead spotlights.
- > Located near the escalator in a highly visible location.
- Just steps away from the Inside Connection Saint John's Indoor pedway system.