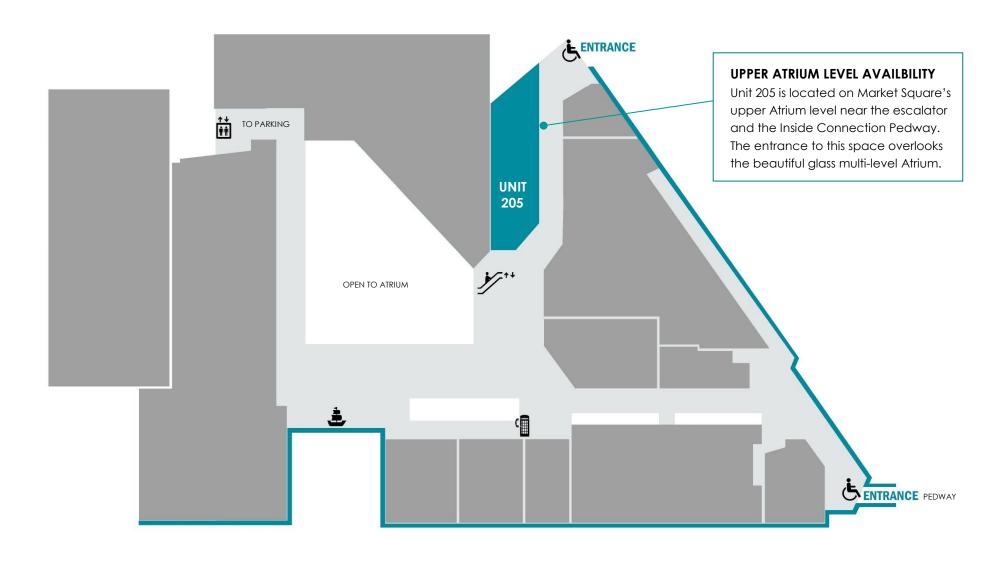

## MARKET SQUARE

LEASING OPPORTUNITY: UNIT 205 | 1,354 SF | UPPER ATRIUM LEVEL

## **AVAILABLE FOR IMMEDIATE OCCUPANCY**

- Unit 205 is turn-key ready, however the space can be modified to suit your business needs.
- Great open-concept storefront with dividing wall at rear dividing the showroom from the storage/admin space.
- Large windows for maximum storefront / branding exposure.
- Unit 205 is designed with great display space and lots of overhead spotlights.
- > Located near the escalator in a highly visible location.
- Just steps away from the Inside Connection Saint John's Indoor pedway system.