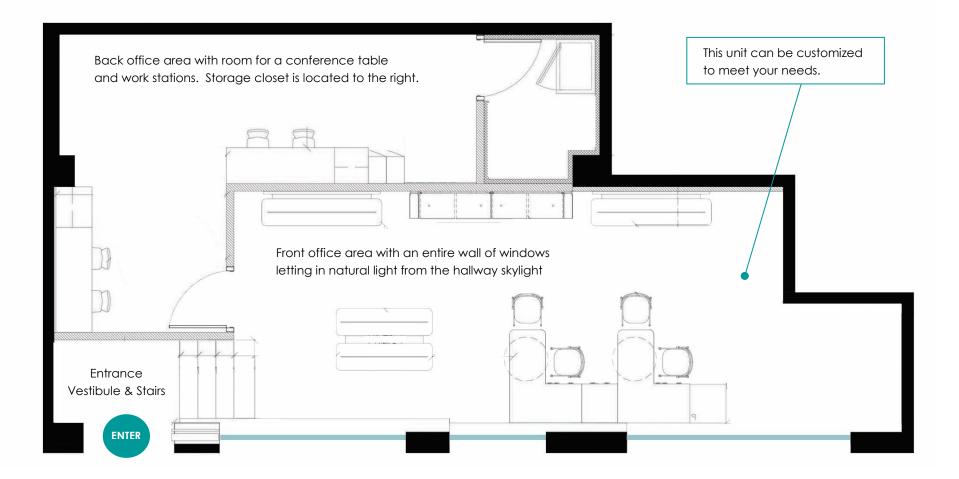

## **OVERVIEW:** UNIT 214 | 731sf | UPPER ATRIUM LEVEL

- > This space is move-in ready! > Finishes are neutral creating a blank slate to make your business vision come to life! > High-traffic location
- Located near the pedway
- Beautiful, new storefront with lots of windows > Storage space included > Separate back office or storage area

## FLEXIBLE CHOICES FOR FINISHES

The Hardman Group can provide you with space that's perfectly customized for your business. Tenant inducements are available. Our firm has a long history of success in construction project management and our team is available to help coordinate all the details in the preparation of your space.