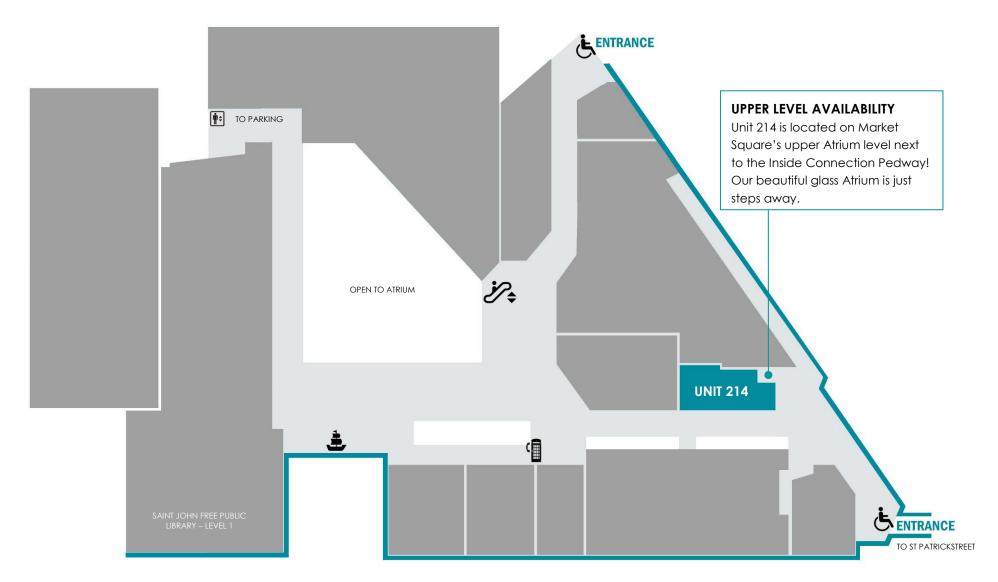

## **MARKET SQUARE LEASING OPPORTUNITY:** UNIT 214 | 731sf | UPPER ATRIUM LEVEL

ASHLEY PHILLIPS - 902.880.1929 | TRICIA PAUL - 506.658.3600 | MARKETSQUARESJ.COM

## **OVERVIEW:** UNIT 214 | 731sf | UPPER ATRIUM LEVEL

- > This space is move-in ready! > Finishes are neutral creating a blank slate to make your business vision come to life! > High-traffic location
- Located near the pedway
- Beautiful, new storefront with lots of windows > Storage space included > Separate back office or storage area